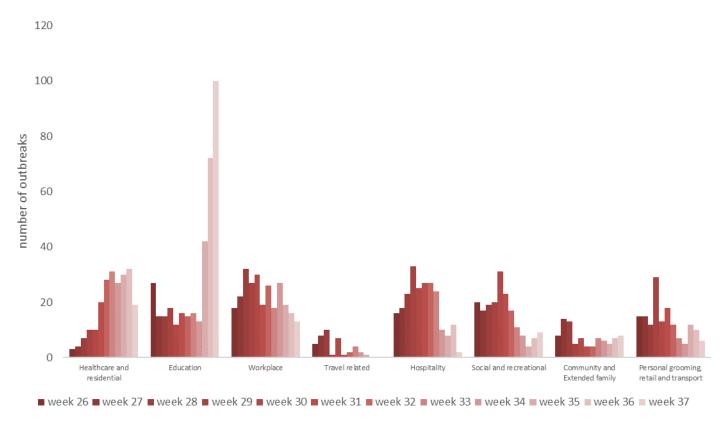

Figure 1 summarises the number of outbreaks notified by outbreak category since week 26.

<sup>&</sup>lt;sup>1</sup> Public Health are prioritising the reporting of outbreaks in other settings. Therefore, the number of private house outbreaks is underestimated.